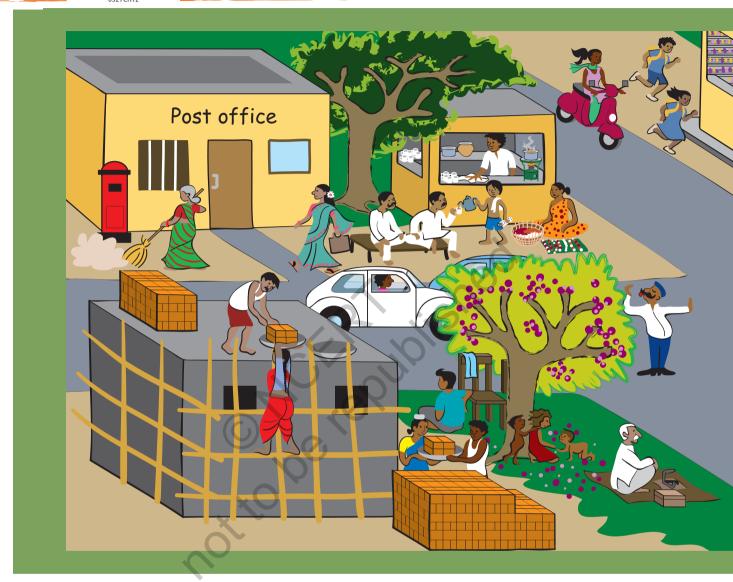

## Work We Do

Like other days, Balbir reached the tea stall after his breakfast. His brother Satvinder who had come from the village was also with him. The worker at the tea stall gave him a cup of tea and said – Here is today's newpaper.

How do you spend your whole day sitting here? Don't you get bored – asked Satvinder.

Oh no! One does not realise how the time flies. Look at that group of children. As usual, they are late for school. Everyone is running! The teacher is also late today. Oh! it seems her sandal has broken. She is going to Jaggu *Bhai*, to get it repaired. It's good for him, he will get some money early in the morning.

Before starting the lesson the children should be given an opportunity to observe and understand the picture. It is important to develop the skills of picture reading (observation) in children.

Champa is sitting there with her basket full of flowers. The lady working in the post-office buys flowers from her everyday.

The construction work has started again. The truck is bringing materials. The workers will again be busy the whole day.

Look there, the doctor and the nurse are entering the hospital together.

See Ramulu with his fruit – cart. These days he also brings Chinamma with him. Chinamma runs around – delivers fruits and collects money.

Nanu, the barber has laid out his shop – but whom will he shave?

Right in the middle of the crossing stands Iqbal Singh. Throughout the day, he blows his whistle and keeps shouting – move your vehicle from here, whee \_\_ ee \_\_ ee \_\_, Hey, have you not heard me \_ \_ take the cart away.

Saying this Balbir put down his empty cup and walked to a nearby shop.

Act out what people would do at a crossing or in a weekly bazaar.

| * | Look carefully at the picture being done by different peop |  |  |  |
|---|------------------------------------------------------------|--|--|--|
|   |                                                            |  |  |  |
|   |                                                            |  |  |  |