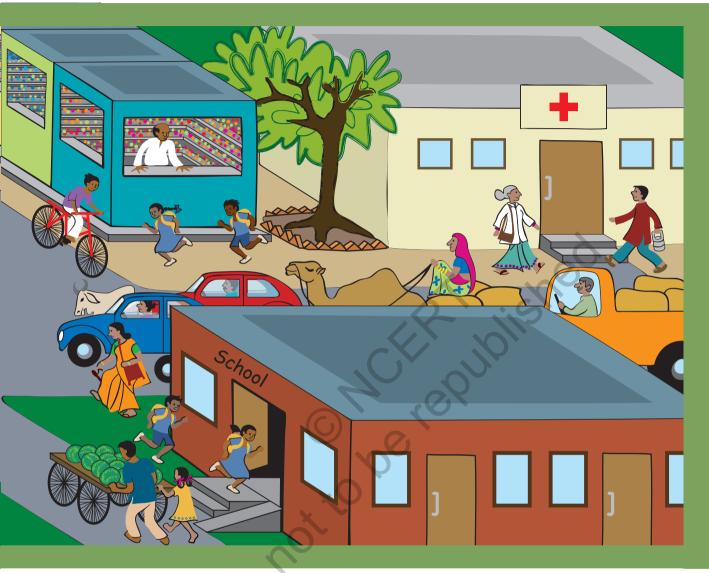

In the picture on the first page of this lesson, some buildings have been shown. In the list below put a red \( \) on the names of these buildings. Also, put a green or yellow \( \) on the names of those buildings that are in your neighbourhood.

| Post Office       | Hospital        | Temple                  |
|-------------------|-----------------|-------------------------|
| Telephone booth   | School          | College                 |
| Government office | Church          | Multi-storeyed building |
| Dharamshala       | Hotel           | Bus stand               |
| Cinema hall       | Police station  | Bank                    |
| Petrol pump       | Shop            | Gurudwara               |
| Mosque            | Railway station | Court                   |

\* Write the names of any five buildings and the work done in them.

| ne of the building                                                                        | Work done                                                                                                                                                                                                                                                                                                                                                                                                                                                                                                                                                                                                                                                                                                                                                                                                                                                                                                                                                                                                                                                                                                                                                                                                                                                                                                                                                                                                                                                                                                                                                                                                                                                                                                                                                                                                                                                                                                                                                                                                                                                                                                                      |  |  |  |  |  |
|-------------------------------------------------------------------------------------------|--------------------------------------------------------------------------------------------------------------------------------------------------------------------------------------------------------------------------------------------------------------------------------------------------------------------------------------------------------------------------------------------------------------------------------------------------------------------------------------------------------------------------------------------------------------------------------------------------------------------------------------------------------------------------------------------------------------------------------------------------------------------------------------------------------------------------------------------------------------------------------------------------------------------------------------------------------------------------------------------------------------------------------------------------------------------------------------------------------------------------------------------------------------------------------------------------------------------------------------------------------------------------------------------------------------------------------------------------------------------------------------------------------------------------------------------------------------------------------------------------------------------------------------------------------------------------------------------------------------------------------------------------------------------------------------------------------------------------------------------------------------------------------------------------------------------------------------------------------------------------------------------------------------------------------------------------------------------------------------------------------------------------------------------------------------------------------------------------------------------------------|--|--|--|--|--|
| Hospital                                                                                  | <ul><li>Treatment of patients</li><li>Vaccination of children</li></ul>                                                                                                                                                                                                                                                                                                                                                                                                                                                                                                                                                                                                                                                                                                                                                                                                                                                                                                                                                                                                                                                                                                                                                                                                                                                                                                                                                                                                                                                                                                                                                                                                                                                                                                                                                                                                                                                                                                                                                                                                                                                        |  |  |  |  |  |
|                                                                                           |                                                                                                                                                                                                                                                                                                                                                                                                                                                                                                                                                                                                                                                                                                                                                                                                                                                                                                                                                                                                                                                                                                                                                                                                                                                                                                                                                                                                                                                                                                                                                                                                                                                                                                                                                                                                                                                                                                                                                                                                                                                                                                                                |  |  |  |  |  |
|                                                                                           | eople work together to build a such place where many people one in the school.                                                                                                                                                                                                                                                                                                                                                                                                                                                                                                                                                                                                                                                                                                                                                                                                                                                                                                                                                                                                                                                                                                                                                                                                                                                                                                                                                                                                                                                                                                                                                                                                                                                                                                                                                                                                                                                                                                                                                                                                                                                 |  |  |  |  |  |
| * Are there any children in the picture who are not going to school? What are they doing? |                                                                                                                                                                                                                                                                                                                                                                                                                                                                                                                                                                                                                                                                                                                                                                                                                                                                                                                                                                                                                                                                                                                                                                                                                                                                                                                                                                                                                                                                                                                                                                                                                                                                                                                                                                                                                                                                                                                                                                                                                                                                                                                                |  |  |  |  |  |
|                                                                                           | Hospital  Proportion of the pr |  |  |  |  |  |