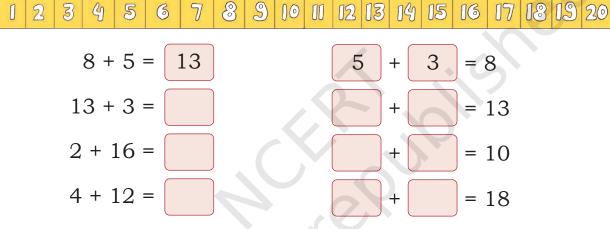

## Hop and Jump

Anjali and Renu are playing by hopping and jumping.

Make a number strip in the playground or at home and find the different ways by which you can reach to the same place.