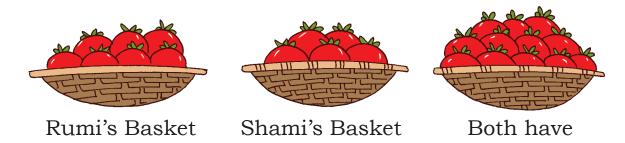

Rumi and Shami helped each other taking out vegetables from the field. Each of them took a basket and plucked the vegetables. Let's see how many vegetables they both took out.

A. 7 tomatoes and 5 tomatoes altogether make 12 tomatoes.

7 + 5 = \_\_\_\_\_

- B. 9 carrots in one basket and 4 carrots in another basket.
  - 9 + 4 =

- C. 8 radishes in one basket and 8 radishes in another basket.
  - 8 + 8 =

Plant any vegetable sapling at your home, school or nearby place. Share your experiences with your family and take care of the sapling. You may draw or take pictures of the growing sapling.