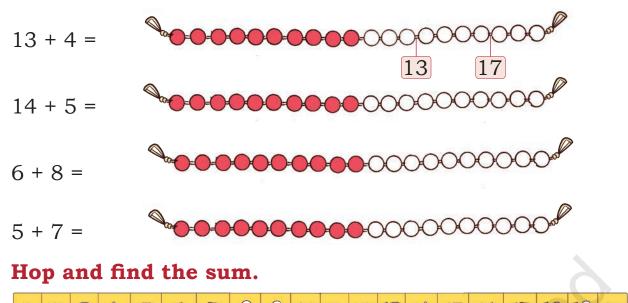

## Add in your own way.

A. Sapna has 12 coloured pencils and Gauri has 6 coloured pencils (12, 13, ...18)pencils do they have in all? Sapna counted 12 and 6 more and got 18. 12 + 6 = 18

Discuss the process of addition. How do children count 12 and then further add 4? Discuss the strategies they are using.