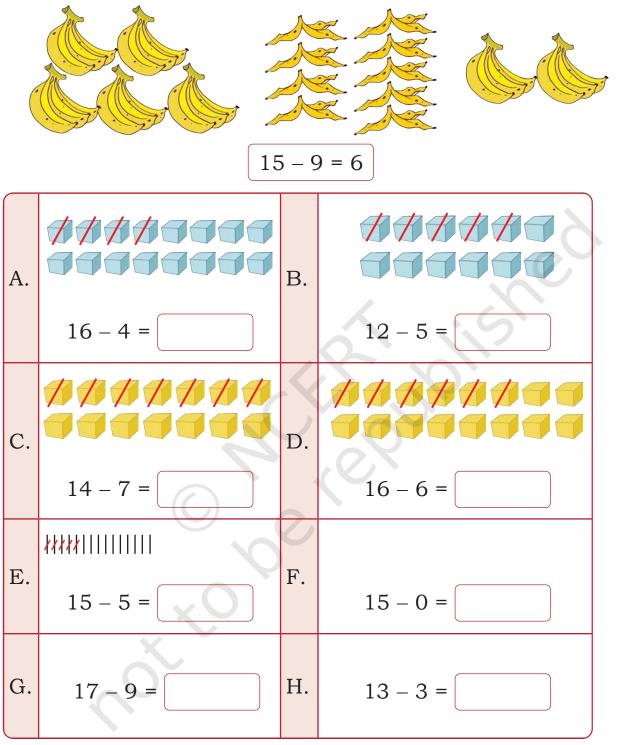

8 radishes in another basket.
  - 8 + 8 =



Plant any vegetable sapling at your home, school or nearby place. Share your experiences with your family and take care of the sapling. You may draw or take pictures of the growing sapling.











## Add in your own way.

A. Sapna has 12 coloured pencils and Gauri has 6 coloured pencils (12, 13, ...18)pencils do they have in all? Sapna counted 12 and 6 more and got 18. 12 + 6 = 18

Discuss the process of addition. How do children count 12 and then further add 4? Discuss the strategies they are using.



What would you like to bring for the picnic? Discuss with your friend. Draw the things you would like to take to the picnic and write the total number of eatables in the space provided.

## **Subtraction**

Subtract with some more numbers.



## Hop and Jump

Anjali and Renu are playing by hopping and jumping.





Make a number strip in the playground or at home and find the different ways by which you can reach to the same place.

## Add, Subtract and Match





- C. There are 18 seats in a bus. If 9 children are already sitting in it, how many more children can sit inside the bus?
- D. Kuljeet got 14 toffees in her box. She shared few toffees 
  with her friends. She was left with 6 toffees. How many 
  toffees did she share with her friends?
- E. Raman got 12 bananas and ate a few of them. He is left with 5 bananas. How many bananas did he eat?