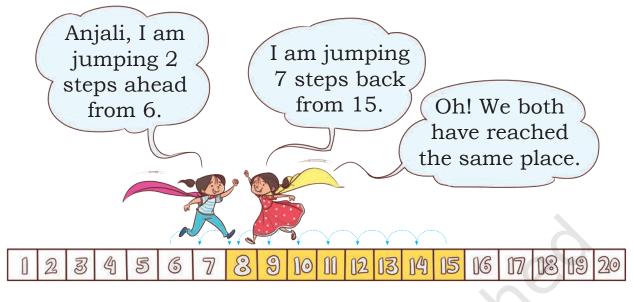

## Hop and Jump

Anjali and Renu are playing by hopping and jumping.

Make a number strip in the playground or at home and find the different ways by which you can reach to the same place.