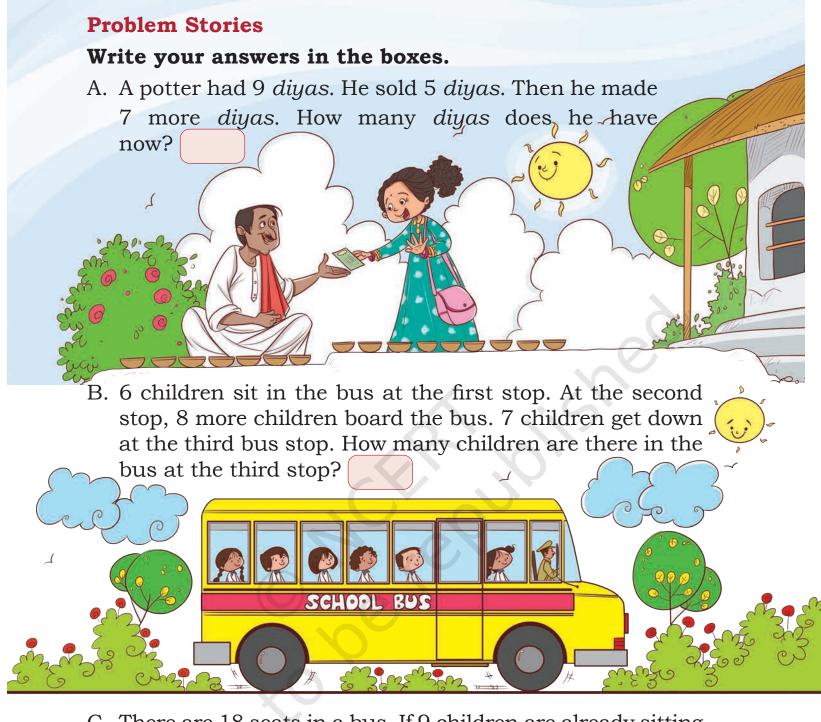

## Add, Subtract and Match

- C. There are 18 seats in a bus. If 9 children are already sitting in it, how many more children can sit inside the bus?
- D. Kuljeet got 14 toffees in her box. She shared few toffees 
  with her friends. She was left with 6 toffees. How many 
  toffees did she share with her friends?
- E. Raman got 12 bananas and ate a few of them. He is left with 5 bananas. How many bananas did he eat?