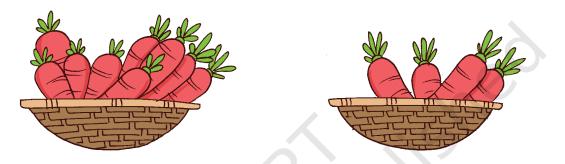

Rumi and Shami helped each other taking out vegetables from the field. Each of them took a basket and plucked the vegetables. Let's see how many vegetables they both took out.

A. 7 tomatoes and 5 tomatoes altogether make 12 tomatoes.

7 + 5 = \_\_\_\_\_

- B. 9 carrots in one basket and 4 carrots in another basket.
  - 9 + 4 =

- C. 8 radishes in one basket and 8 radishes in another basket.
  - 8 + 8 =

Plant any vegetable sapling at your home, school or nearby place. Share your experiences with your family and take care of the sapling. You may draw or take pictures of the growing sapling.