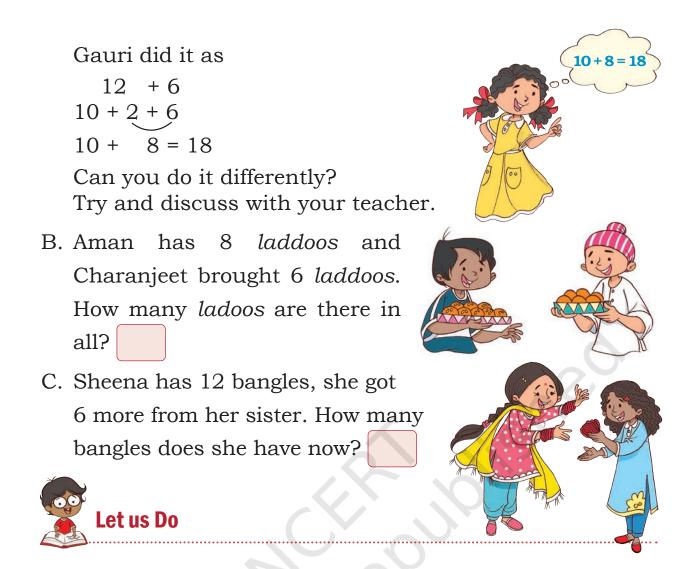

## Add in your own way.

A. Sapna has 12 coloured pencils and Gauri has 6 coloured pencils (12, 13, ...18)pencils do they have in all? Sapna counted 12 and 6 more and got 18. 12 + 6 = 18

Discuss the process of addition. How do children count 12 and then further add 4? Discuss the strategies they are using.