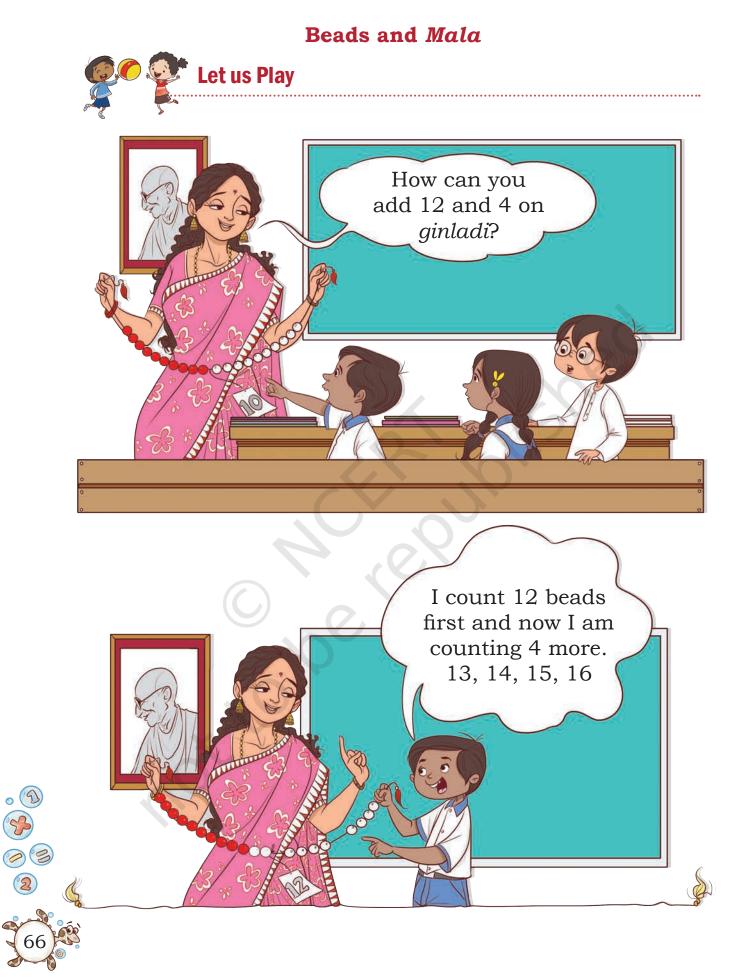

## Add in your own way.

A. Sapna has 12 coloured pencils and Gauri has 6 coloured pencils (12, 13, ...18)pencils do they have in all? Sapna counted 12 and 6 more and got 18. 12 + 6 = 18

Discuss the process of addition. How do children count 12 and then further add 4? Discuss the strategies they are using.