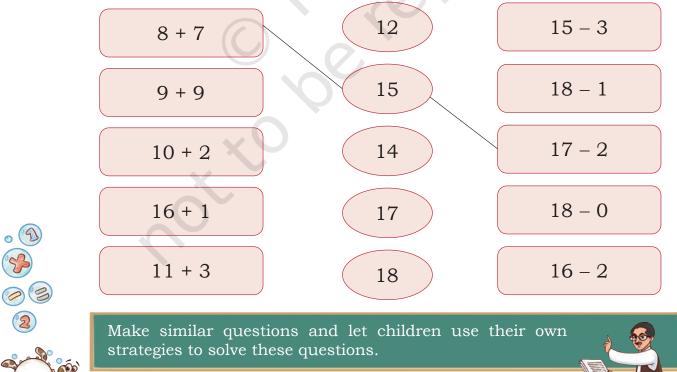

## Add, Subtract and Match

- C. There are 18 seats in a bus. If 9 children are already sitting in it, how many more children can sit inside the bus?
- D. Kuljeet got 14 toffees in her box. She shared few toffees 
  with her friends. She was left with 6 toffees. How many 
  toffees did she share with her friends?
- E. Raman got 12 bananas and ate a few of them. He is left with 5 bananas. How many bananas did he eat?